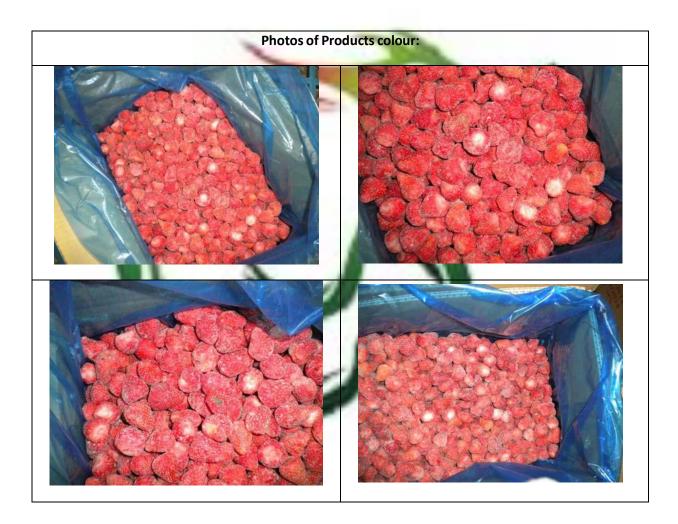

## 1. Colour

| Expected Result                                                                           | Result                                | Actual Finding / Comments                                     |
|-------------------------------------------------------------------------------------------|---------------------------------------|---------------------------------------------------------------|
| The colour must be red, cover<br>more than 3/4 area. The red<br>pantone code is 186C-187C | Buyer needs to confirm with<br>Seller | Actually, 2-5% colour of the strawberry is 188C(Pantone code) |