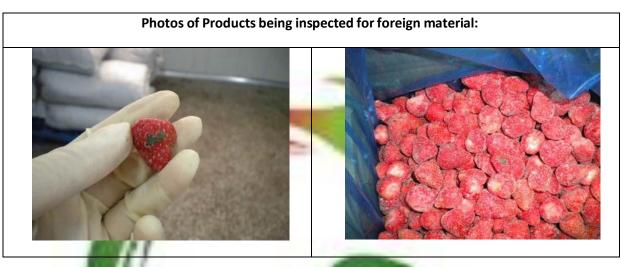

| 4. Strawberry Crown                              |        |                                           |
|--------------------------------------------------|--------|-------------------------------------------|
| Expected Result                                  | Result | Actual Finding / Comments                 |
| The strawberry should not have foreign material. | Failed | Less than 1% rotten strawberry were found |