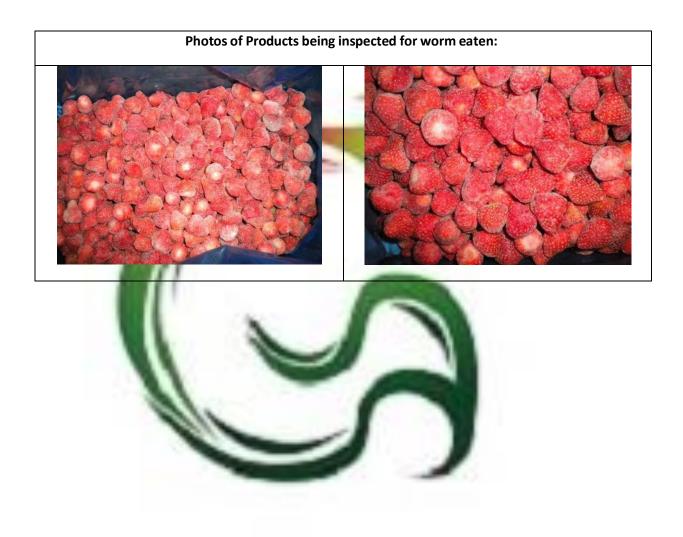

| 6. Worm Eaten                              |        |                                 |
|--------------------------------------------|--------|---------------------------------|
| Expected Result                            | Result | Actual Finding / Comments       |
| The strawberry should not have worm eaten. | ОК     | Conform to client's requirement |