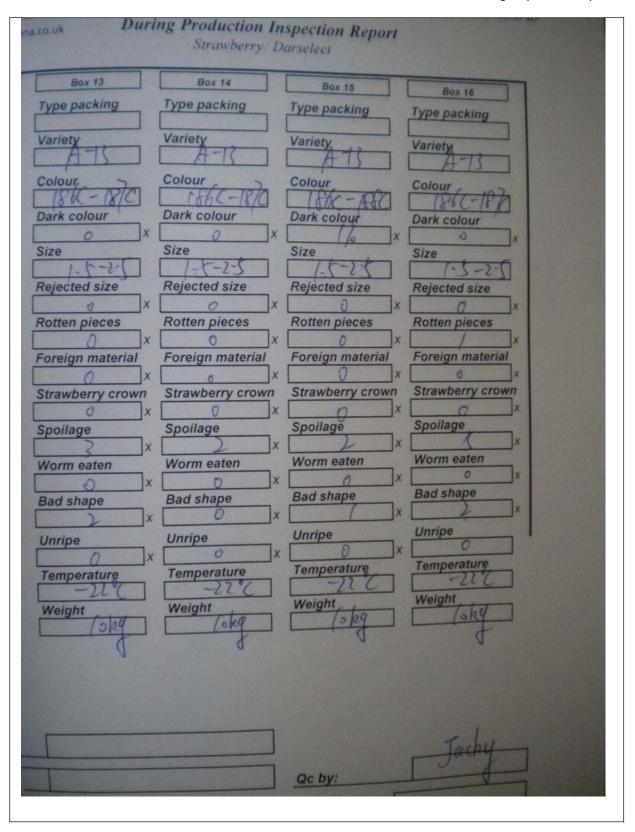

| 12. On-site records |        |                                                 |
|---------------------|--------|-------------------------------------------------|
| Expected Result     | Result | Actual Finding / Comments                       |
| N/A                 | ОК     | Here attached the on-site records for reference |