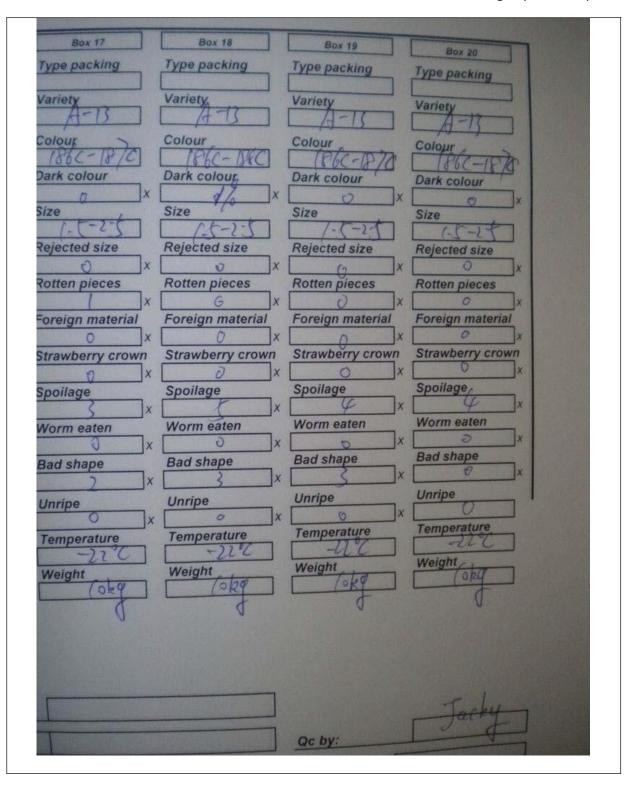

| 12. On-site records |        |                                                 |
|---------------------|--------|-------------------------------------------------|
| Expected Result     | Result | Actual Finding / Comments                       |
| N/A                 | ОК     | Here attached the on-site records for reference |

| Photos of on-site records:                                                                                                                                                                                                                                                                                                                                                                                                                                                                                                                                                                                                                                                                                                                                                                                                                                                                                                                                                                                                                                                                                                                                                                                                                                             |                                                                                                                                                                                                                                                                                                                                                                                                                                                                                                                                                                              |  |
|------------------------------------------------------------------------------------------------------------------------------------------------------------------------------------------------------------------------------------------------------------------------------------------------------------------------------------------------------------------------------------------------------------------------------------------------------------------------------------------------------------------------------------------------------------------------------------------------------------------------------------------------------------------------------------------------------------------------------------------------------------------------------------------------------------------------------------------------------------------------------------------------------------------------------------------------------------------------------------------------------------------------------------------------------------------------------------------------------------------------------------------------------------------------------------------------------------------------------------------------------------------------|------------------------------------------------------------------------------------------------------------------------------------------------------------------------------------------------------------------------------------------------------------------------------------------------------------------------------------------------------------------------------------------------------------------------------------------------------------------------------------------------------------------------------------------------------------------------------|--|
| Strawberry: An                                                                                                                                                                                                                                                                                                                                                                                                                                                                                                                                                                                                                                                                                                                                                                                                                                                                                                                                                                                                                                                                                                                                                                                                                                                         | Aspection Report                                                                                                                                                                                                                                                                                                                                                                                                                                                                                                                                                             |  |
| Box 49   Box 50     Type packing   Type packing     Variety   Variety     A   Colour     Dark colour   Dark colour     Dark colour   Rejected size     Rejected size   Rejected size     A   Size     Size   Size     A   Size     X   Size     X   Size     X   Social Size     Y   Social Size <th>Bax 51   Bax 52     Type packing   Type packing     Variety   Variety     Colour   Colour     Dark colour   Colour     Dark colour   Dark colour     Size   Size     Colour   Size     Colour   Rejected size     Rejected size   Rejected size     Rotten pieces   Rotten pieces     Foreign material   Foreign material     Strawberry crown   Strawberry crown     Strawberry crown   Strawberry crown     Spoilage   Spoilage     Worm eaten   Worm eaten     Unripe   Unripe     Unripe   Unripe     Veight   Jag     Veight   Jag     Go by:   Jag     Shipment:   Jag</th> | Bax 51   Bax 52     Type packing   Type packing     Variety   Variety     Colour   Colour     Dark colour   Colour     Dark colour   Dark colour     Size   Size     Colour   Size     Colour   Rejected size     Rejected size   Rejected size     Rotten pieces   Rotten pieces     Foreign material   Foreign material     Strawberry crown   Strawberry crown     Strawberry crown   Strawberry crown     Spoilage   Spoilage     Worm eaten   Worm eaten     Unripe   Unripe     Unripe   Unripe     Veight   Jag     Veight   Jag     Go by:   Jag     Shipment:   Jag |  |