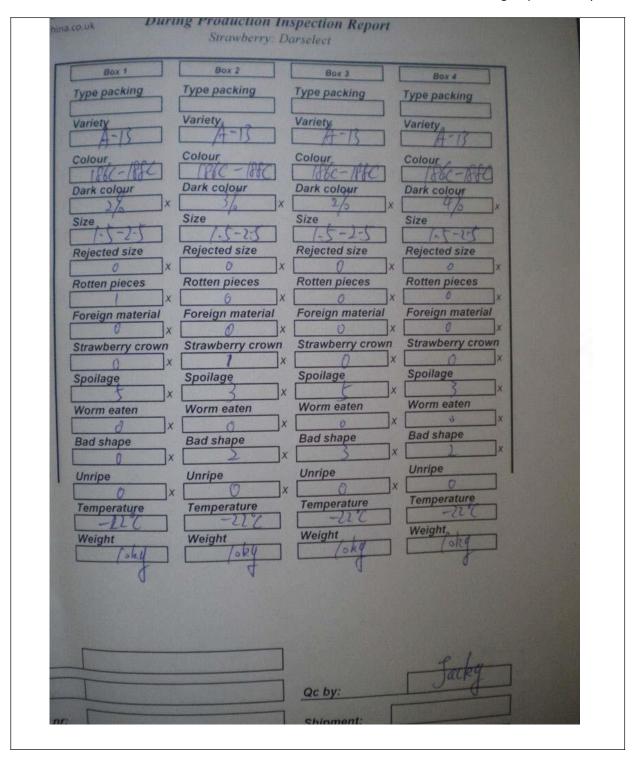

## Important Remarks / General Defects

1. 2-5% colour of the America 13 (1.5-2.5cm) are 188C(pantone code)

2. Less than 1% strawberry size are large than 2.5cm

3. The darselect strawberry was arrived in the factory this morning. The supplier said they would commence the packing tomorrow morning

4. Rotten, strawberry crown, spoilage, bad shape were found during the inspection.

5. The packing of the A-13 strawberry was still not finished. Only 320 cartons were finished packing.

## 1. Colour

| Expected Result                                                                           | Result                                | Actual Finding / Comments                                     |
|-------------------------------------------------------------------------------------------|---------------------------------------|---------------------------------------------------------------|
| The colour must be red, cover<br>more than 3/4 area. The red<br>pantone code is 186C-187C | Buyer needs to confirm with<br>Seller | Actually, 2-5% colour of the strawberry is 188C(Pantone code) |

| 2. Dimensions                                                |        |                                                                                                 |
|--------------------------------------------------------------|--------|-------------------------------------------------------------------------------------------------|
| Expected Result                                              | Result | Actual Finding / Comments                                                                       |
| The diameter of America 13<br>strawberry should be 1.5-2.5cm | ОК     | Some pieces strawberry were<br>lager than 2.5cm, but the<br>totally number were less than<br>1% |
| The diameter of Darselect strawberry should be 2.5-3.5cm     | Failed | The darselect strawberry was arrived in factory this morning.                                   |

| 3. Rotten                              |        |                                           |
|----------------------------------------|--------|-------------------------------------------|
| Expected Result                        | Result | Actual Finding / Comments                 |
| The strawberry should not have rotten. | Failed | Less than 1% rotten strawberry were found |

| 4. Strawberry Crown                              |        |                                           |
|--------------------------------------------------|--------|-------------------------------------------|
| Expected Result                                  | Result | Actual Finding / Comments                 |
| The strawberry should not have foreign material. | Failed | Less than 1% rotten strawberry were found |

| 5. Spoilage                              |        |                                                |
|------------------------------------------|--------|------------------------------------------------|
| Expected Result                          | Result | Actual Finding / Comments                      |
| The strawberry should not have spoilage. | Failed | Less than 1% spoilage<br>strawberry were found |

| 6. Worm Eaten                              |        |                                 |
|--------------------------------------------|--------|---------------------------------|
| Expected Result                            | Result | Actual Finding / Comments       |
| The strawberry should not have worm eaten. | ОК     | Conform to client's requirement |

| 7. Bad shape                   |        |                           |
|--------------------------------|--------|---------------------------|
| Expected Result                | Result | Actual Finding / Comments |
| The strawberry should not have | Failed | Less than 1% bad shape    |
| bad shape.                     |        | strawberry were found     |

| 8. Unripe                            |        |                                             |
|--------------------------------------|--------|---------------------------------------------|
| Expected Result                      | Result | Actual Finding / Comments                   |
| The strawberry should not be unripe. | ОК     | Less than 1% unripe strawberry<br>was found |

| 9. Temperature                                     |        |                                                                   |
|----------------------------------------------------|--------|-------------------------------------------------------------------|
| Expected Result                                    | Result | Actual Finding / Comments                                         |
| The temperature should be -18 $^{\circ}\mathrm{C}$ | ОК     | The actual temperature of the storage is -22 $^\circ\!\mathrm{C}$ |

| 10. Weight                            |        |                                 |
|---------------------------------------|--------|---------------------------------|
| Expected Result                       | Result | Actual Finding / Comments       |
| The weight should be 10kgs per carton | ОК     | Conform to client's requirement |

| 11. Packing                                           |        |                                               |
|-------------------------------------------------------|--------|-----------------------------------------------|
| Expected Result                                       | Result | Actual Finding / Comments                     |
| The shipping mark should be same as client provided   | ОК     | Conform to client's requirement               |
| There should be plastic bag in the carton             | ОК     | Conform to client's requirement               |
| The A-13 strawberry should finished the packing today | Failed | Only 320 cartons were finished<br>the packing |

| 12. On-site records |        |                                                 |
|---------------------|--------|-------------------------------------------------|
| Expected Result     | Result | Actual Finding / Comments                       |
| N/A                 | ОК     | Here attached the on-site records for reference |