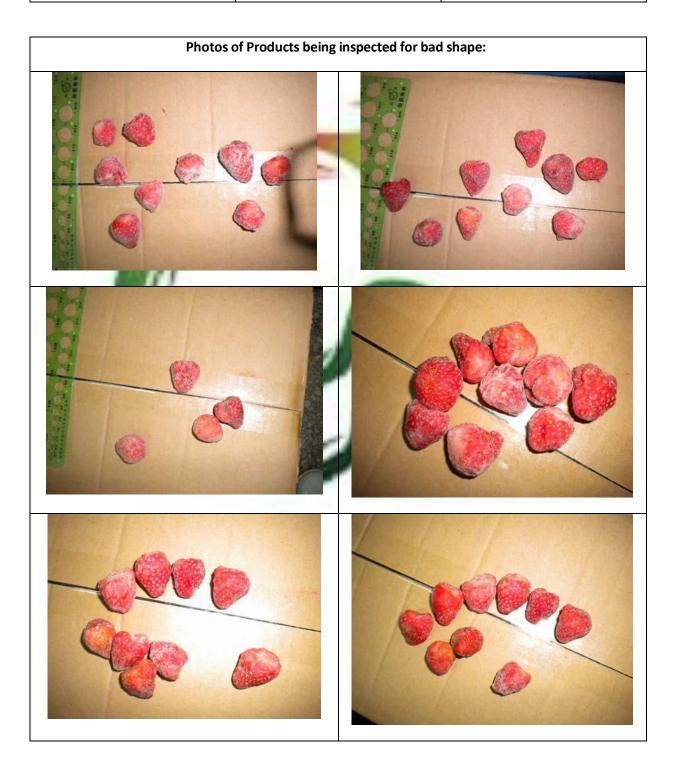

| 7. Bad shape                   |        |                           |
|--------------------------------|--------|---------------------------|
| Expected Result                | Result | Actual Finding / Comments |
| The strawberry should not have | Failed | Less than 1% bad shape    |
| bad shape.                     |        | strawberry were found     |