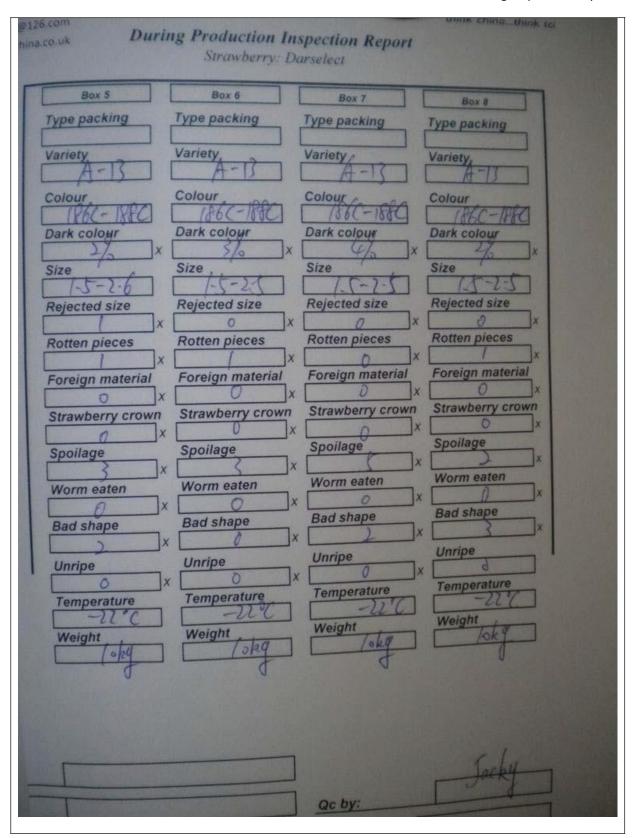

| 12. On-site records |        |                                                 |
|---------------------|--------|-------------------------------------------------|
| Expected Result     | Result | Actual Finding / Comments                       |
| N/A                 | ОК     | Here attached the on-site records for reference |