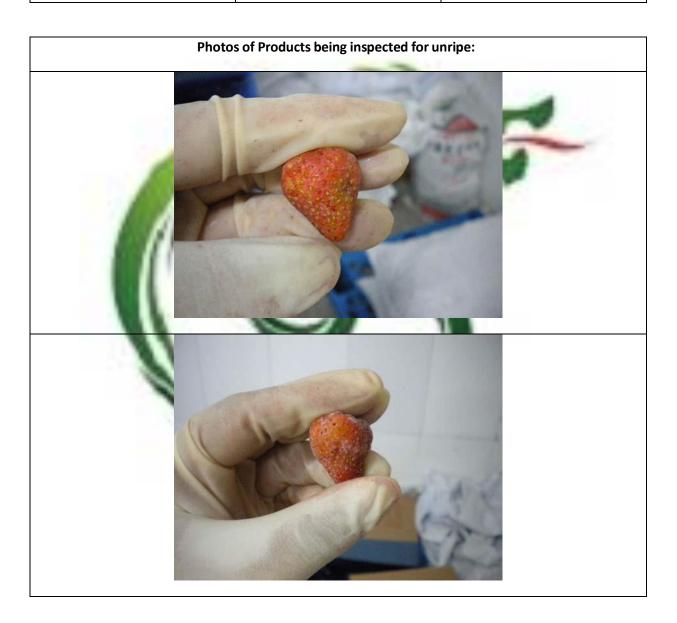

| 8. Unripe                            |        |                                             |
|--------------------------------------|--------|---------------------------------------------|
| Expected Result                      | Result | Actual Finding / Comments                   |
| The strawberry should not be unripe. | ОК     | Less than 1% unripe strawberry<br>was found |