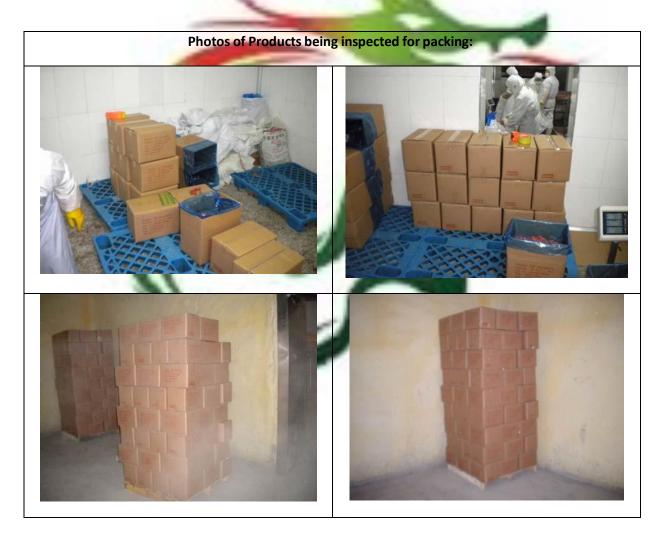

| 11. Packing                                           |        |                                               |
|-------------------------------------------------------|--------|-----------------------------------------------|
| Expected Result                                       | Result | Actual Finding / Comments                     |
| The shipping mark should be same as client provided   | ОК     | Conform to client's requirement               |
| There should be plastic bag in the carton             | ОК     | Conform to client's requirement               |
| The A-13 strawberry should finished the packing today | Failed | Only 320 cartons were finished<br>the packing |