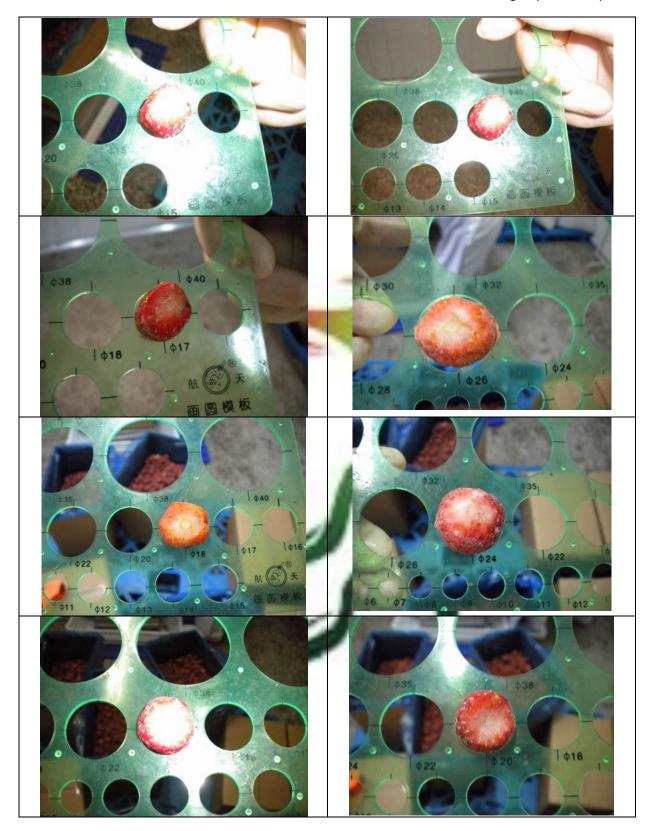

## 1. Colour

| Expected Result                                                                           | Result                                | Actual Finding / Comments                                     |
|-------------------------------------------------------------------------------------------|---------------------------------------|---------------------------------------------------------------|
| The colour must be red, cover<br>more than 3/4 area. The red<br>pantone code is 186C-187C | Buyer needs to confirm with<br>Seller | Actually, 2-5% colour of the strawberry is 188C(Pantone code) |

| 2. Dimensions                                                |        |                                                                                                 |
|--------------------------------------------------------------|--------|-------------------------------------------------------------------------------------------------|
| Expected Result                                              | Result | Actual Finding / Comments                                                                       |
| The diameter of America 13<br>strawberry should be 1.5-2.5cm | ОК     | Some pieces strawberry were<br>lager than 2.5cm, but the<br>totally number were less than<br>1% |
| The diameter of Darselect strawberry should be 2.5-3.5cm     | Failed | The darselect strawberry was arrived in factory this morning.                                   |