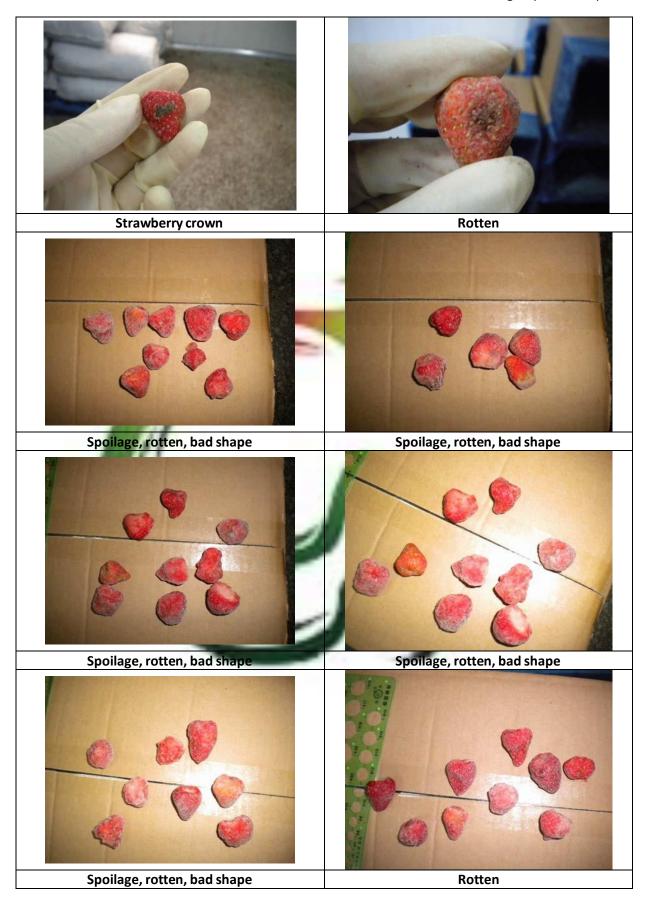

4. Rotten, strawberry crown, spoilage, bad shape were found during the inspection.

5. The packing of the A-13 strawberry was still not finished. Only 320 cartons were finished packing.

| 3. Rotten                              |        |                                           |
|----------------------------------------|--------|-------------------------------------------|
| Expected Result                        | Result | Actual Finding / Comments                 |
| The strawberry should not have rotten. | Failed | Less than 1% rotten strawberry were found |

| 4. Strawberry Crown                              |        |                                           |
|--------------------------------------------------|--------|-------------------------------------------|
| Expected Result                                  | Result | Actual Finding / Comments                 |
| The strawberry should not have foreign material. | Failed | Less than 1% rotten strawberry were found |

| 5. Spoilage                              |        |                                                |
|------------------------------------------|--------|------------------------------------------------|
| Expected Result                          | Result | Actual Finding / Comments                      |
| The strawberry should not have spoilage. | Failed | Less than 1% spoilage<br>strawberry were found |

| 7. Bad shape                   |        |                           |
|--------------------------------|--------|---------------------------|
| Expected Result                | Result | Actual Finding / Comments |
| The strawberry should not have | Failed | Less than 1% bad shape    |
| bad shape.                     |        | strawberry were found     |