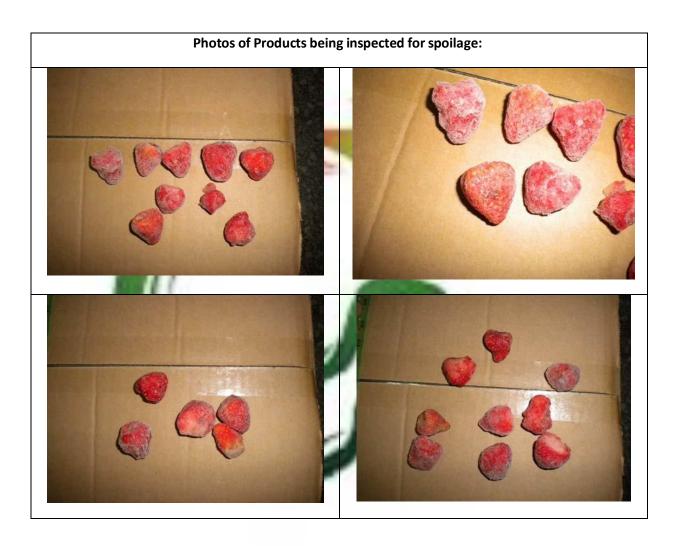

| 5. Spoilage                              |        |                                                |
|------------------------------------------|--------|------------------------------------------------|
| Expected Result                          | Result | Actual Finding / Comments                      |
| The strawberry should not have spoilage. | Failed | Less than 1% spoilage<br>strawberry were found |