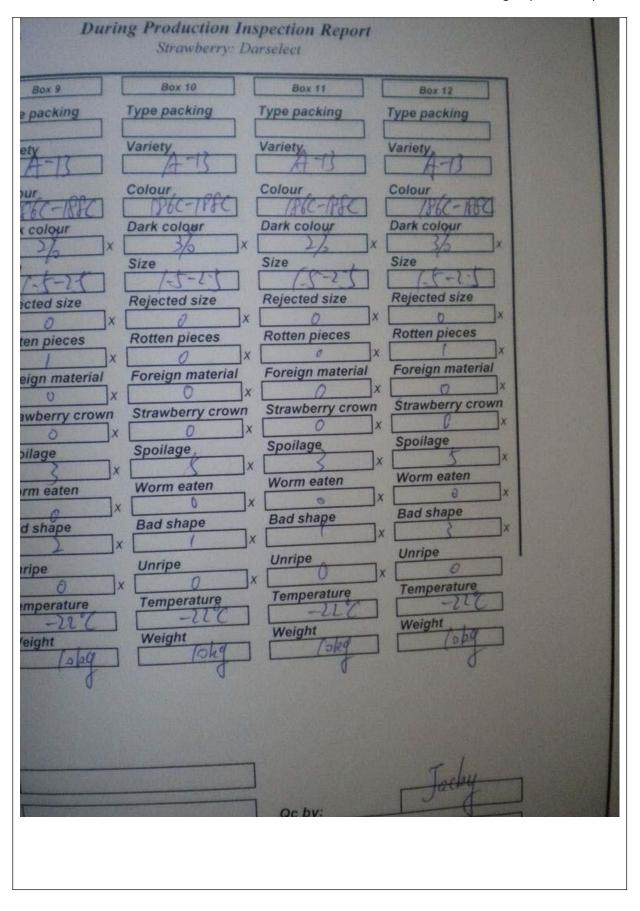

| 12. On-site records |        |                                                 |
|---------------------|--------|-------------------------------------------------|
| Expected Result     | Result | Actual Finding / Comments                       |
| N/A                 | ОК     | Here attached the on-site records for reference |