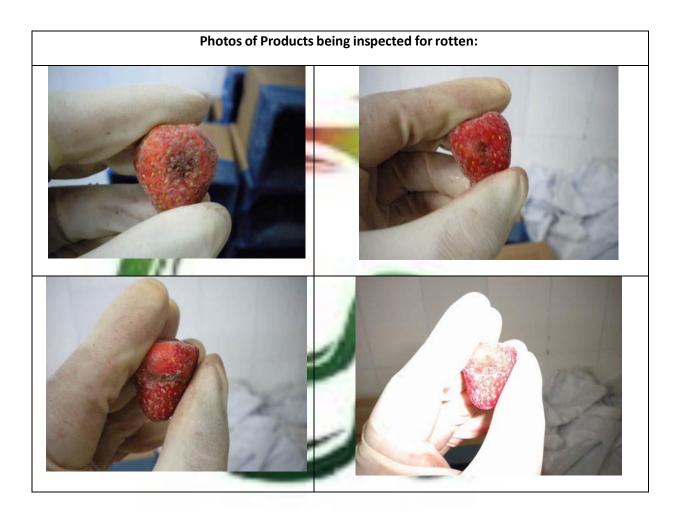

| 3. Rotten                              |        |                                           |
|----------------------------------------|--------|-------------------------------------------|
| Expected Result                        | Result | Actual Finding / Comments                 |
| The strawberry should not have rotten. | Failed | Less than 1% rotten strawberry were found |