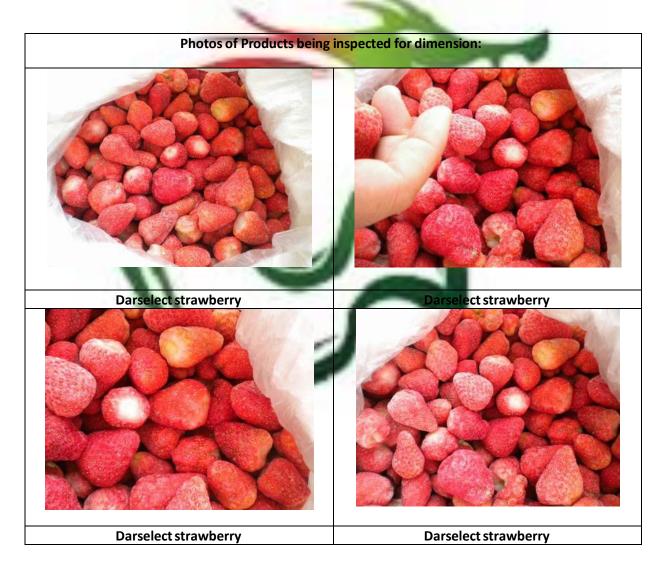

| Number of Inspection Days: | 1 day: XXXXXXXXXXX | x               |
|----------------------------|--------------------|-----------------|
|                            |                    |                 |
| Inspector: Jacky           | Sup                | pervisor: Jenny |

| 2. Dimensions                                                |        |                                                                                                 |
|--------------------------------------------------------------|--------|-------------------------------------------------------------------------------------------------|
| Expected Result                                              | Result | Actual Finding / Comments                                                                       |
| The diameter of America 13<br>strawberry should be 1.5-2.5cm | ОК     | Some pieces strawberry were<br>lager than 2.5cm, but the<br>totally number were less than<br>1% |
| The diameter of Darselect strawberry should be 2.5-3.5cm     | Failed | The darselect strawberry was arrived in factory this morning.                                   |