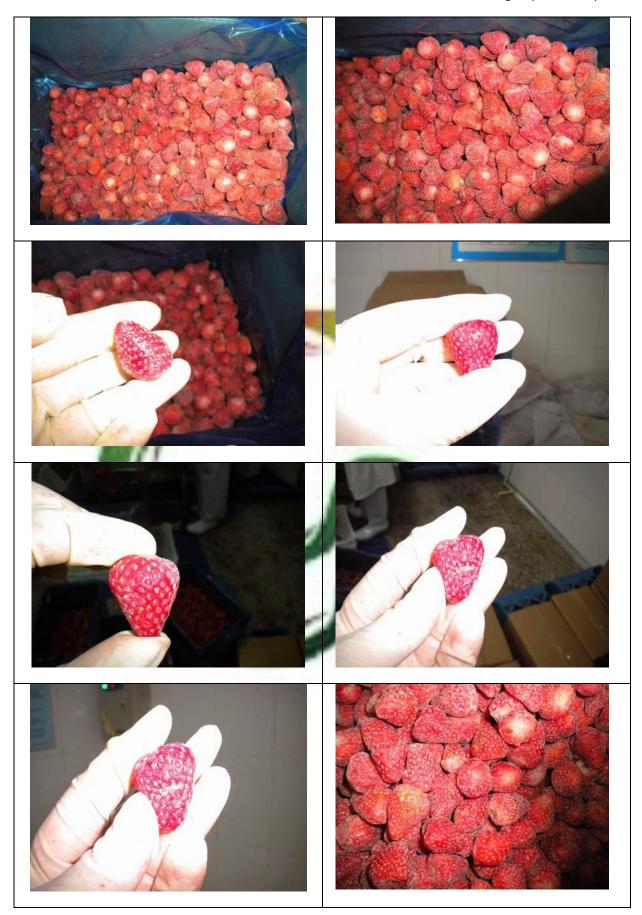

## Important Remarks / General Defects

1. 2-5% colour of the America 13 (1.5-2.5cm) are 188C(pantone code)

2. Less than 1% strawberry size are large than 2.5cm

3. The darselect strawberry was arrived in the factory this morning. The supplier said they would commence the packing tomorrow morning

4. Rotten, strawberry crown, spoilage, bad shape were found during the inspection.

5. The packing of the A-13 strawberry was still not finished. Only 320 cartons were finished packing.

| 3. Rotten                              |        |                                           |
|----------------------------------------|--------|-------------------------------------------|
| Expected Result                        | Result | Actual Finding / Comments                 |
| The strawberry should not have rotten. | Failed | Less than 1% rotten strawberry were found |

| 4. Strawberry Crown                              |        |                                           |
|--------------------------------------------------|--------|-------------------------------------------|
| Expected Result                                  | Result | Actual Finding / Comments                 |
| The strawberry should not have foreign material. | Failed | Less than 1% rotten strawberry were found |

| 5. Spoilage                              |        |                                                |
|------------------------------------------|--------|------------------------------------------------|
| Expected Result                          | Result | Actual Finding / Comments                      |
| The strawberry should not have spoilage. | Failed | Less than 1% spoilage<br>strawberry were found |

| 7. Bad shape                   |        |                           |
|--------------------------------|--------|---------------------------|
| Expected Result                | Result | Actual Finding / Comments |
| The strawberry should not have | Failed | Less than 1% bad shape    |
| bad shape.                     |        | strawberry were found     |