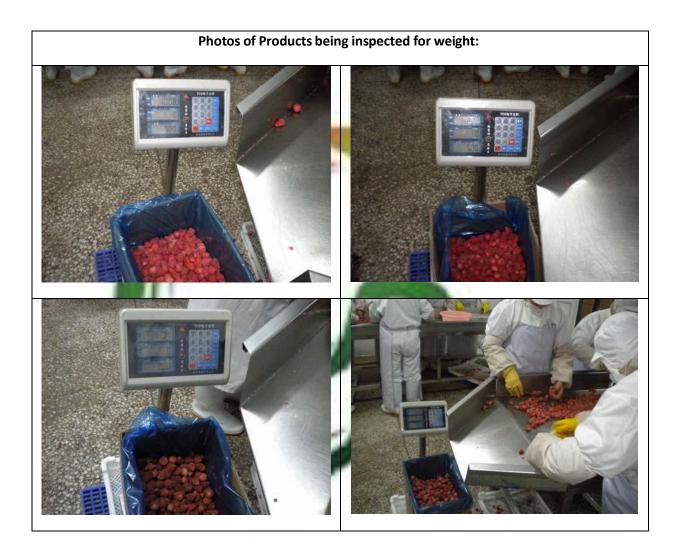

| 10. Weight                            |        |                                 |
|---------------------------------------|--------|---------------------------------|
| Expected Result                       | Result | Actual Finding / Comments       |
| The weight should be 10kgs per carton | ОК     | Conform to client's requirement |