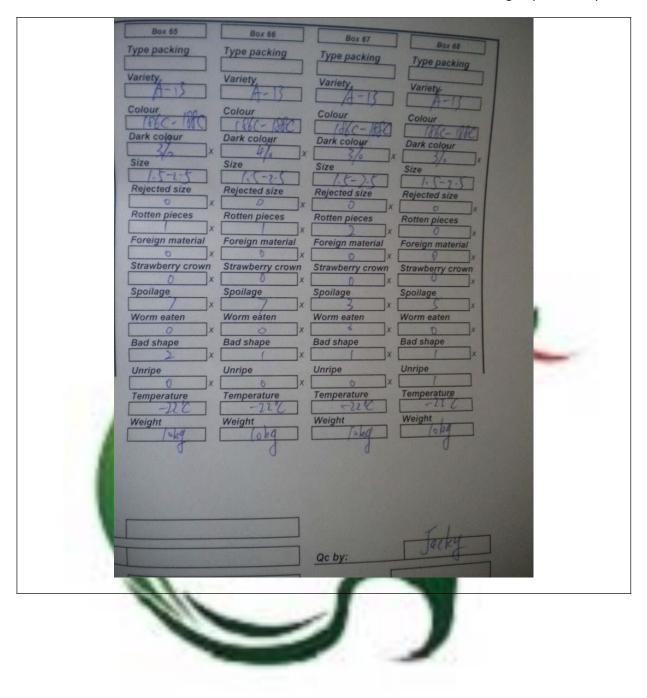

| Photos of on-site records:                                                                                                                                                                                                                                                                                                                                                                                                                                                                                                                                                                                                                                                                                                                                                                                                                                                                                                                                                                                                                                                                                                                                                                                                                                             |                                                                                                                                                                                                                                                                                                                                                                                                                                                                                                                                                                              |  |
|------------------------------------------------------------------------------------------------------------------------------------------------------------------------------------------------------------------------------------------------------------------------------------------------------------------------------------------------------------------------------------------------------------------------------------------------------------------------------------------------------------------------------------------------------------------------------------------------------------------------------------------------------------------------------------------------------------------------------------------------------------------------------------------------------------------------------------------------------------------------------------------------------------------------------------------------------------------------------------------------------------------------------------------------------------------------------------------------------------------------------------------------------------------------------------------------------------------------------------------------------------------------|------------------------------------------------------------------------------------------------------------------------------------------------------------------------------------------------------------------------------------------------------------------------------------------------------------------------------------------------------------------------------------------------------------------------------------------------------------------------------------------------------------------------------------------------------------------------------|--|
| Strawberry: An                                                                                                                                                                                                                                                                                                                                                                                                                                                                                                                                                                                                                                                                                                                                                                                                                                                                                                                                                                                                                                                                                                                                                                                                                                                         | Aspection Report                                                                                                                                                                                                                                                                                                                                                                                                                                                                                                                                                             |  |
| Box 49   Box 50     Type packing   Type packing     Variety   Variety     A   Colour     Dark colour   Dark colour     Dark colour   Rejected size     Rejected size   Rejected size     A   Size     Size   Size     A   Size     X   Size     X   Size     X   Social Size     Y   Social Size <th>Bax 51   Bax 52     Type packing   Type packing     Variety   Variety     Colour   Colour     Dark colour   Colour     Dark colour   Dark colour     Size   Size     Colour   Size     Colour   Rejected size     Rejected size   Rejected size     Rotten pieces   Rotten pieces     Foreign material   Foreign material     Strawberry crown   Strawberry crown     Strawberry crown   Strawberry crown     Spoilage   Spoilage     Worm eaten   Worm eaten     Unripe   Unripe     Unripe   Unripe     Veight   Jag     Veight   Jag     Go by:   Jag     Shipment:   Jag</th> | Bax 51   Bax 52     Type packing   Type packing     Variety   Variety     Colour   Colour     Dark colour   Colour     Dark colour   Dark colour     Size   Size     Colour   Size     Colour   Rejected size     Rejected size   Rejected size     Rotten pieces   Rotten pieces     Foreign material   Foreign material     Strawberry crown   Strawberry crown     Strawberry crown   Strawberry crown     Spoilage   Spoilage     Worm eaten   Worm eaten     Unripe   Unripe     Unripe   Unripe     Veight   Jag     Veight   Jag     Go by:   Jag     Shipment:   Jag |  |