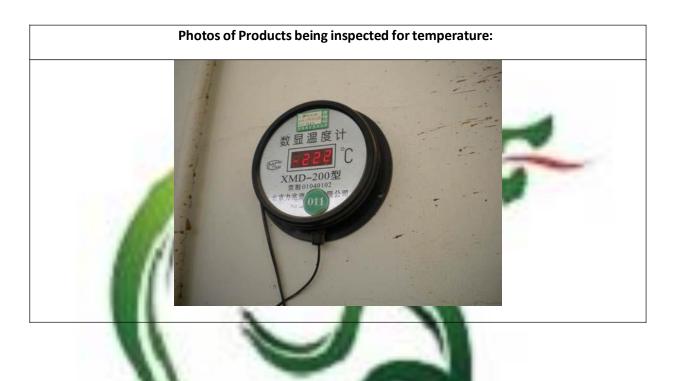

| 9. Temperature                                     |        |                                                                   |
|----------------------------------------------------|--------|-------------------------------------------------------------------|
| Expected Result                                    | Result | Actual Finding / Comments                                         |
| The temperature should be -18 $^{\circ}\mathrm{C}$ | ОК     | The actual temperature of the storage is -22 $^\circ\!\mathrm{C}$ |