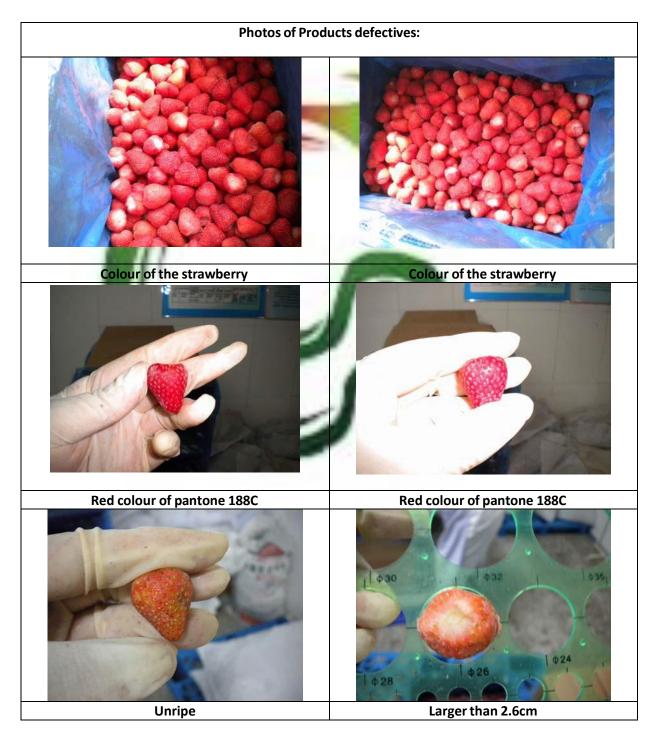

## Important Remarks / General Defects

1. 2-5% colour of the America 13 (1.5-2.5cm) are 188C(pantone code)

2. Less than 1% strawberry size are large than 2.5cm

3. The darselect strawberry was arrived in the factory this morning. The supplier said they would commence the packing tomorrow morning

4. Rotten, strawberry crown, spoilage, bad shape were found during the inspection.

5. The packing of the A-13 strawberry was still not finished. Only 320 cartons were finished packing.

## 1. Colour

| Expected Result                                                                           | Result                                | Actual Finding / Comments                                     |
|-------------------------------------------------------------------------------------------|---------------------------------------|---------------------------------------------------------------|
| The colour must be red, cover<br>more than 3/4 area. The red<br>pantone code is 186C-187C | Buyer needs to confirm with<br>Seller | Actually, 2-5% colour of the strawberry is 188C(Pantone code) |

| 2. Dimensions                                                |        |                                                                                                 |
|--------------------------------------------------------------|--------|-------------------------------------------------------------------------------------------------|
| Expected Result                                              | Result | Actual Finding / Comments                                                                       |
| The diameter of America 13<br>strawberry should be 1.5-2.5cm | ОК     | Some pieces strawberry were<br>lager than 2.5cm, but the<br>totally number were less than<br>1% |
| The diameter of Darselect strawberry should be 2.5-3.5cm     | Failed | The darselect strawberry was arrived in factory this morning.                                   |

| 8. Unripe                            |        |                                             |
|--------------------------------------|--------|---------------------------------------------|
| Expected Result                      | Result | Actual Finding / Comments                   |
| The strawberry should not be unripe. | ОК     | Less than 1% unripe strawberry<br>was found |